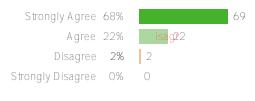

#### Q.1: My child knows there is an adult at school whom they can go to for help with an academic problem.

Q.2: My child knows there is an adult at school whom they can go to for help with a personal problem.