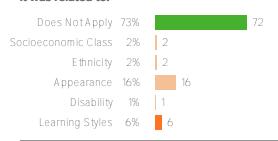

#### Q.4: If my child was insulted or harassed at this school it was related to:

Favorable: 73%

Q.5 Dd