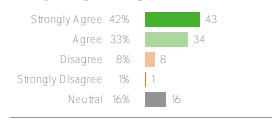

#### Q.1: Healthy food is served for breakfast and lunch.

Favorable: 95%

#### Q.2: My child gets enough to eat at school.

Favorable: 90%

### Q.3: My child's school is clean and provides a safe and healthy environment.

Favorable: 99%

### Q.4: My child's school grounds, classrooms and outer building are well-maintained.

Favorable: 99%

#### Q.5: My child's school bus is on time most days.

Favorable: 83%

### Q.6: How would you grade the overall quality of the school?

Favorable: 97%