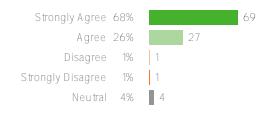

#### Q.2: Teachers and students treat each other with kindness at this school.

Favorable: 98%