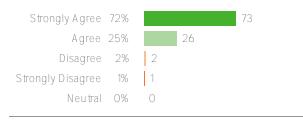

#### Q.3: My child was not insulted, teased or harassed at this school.

Favorable: 86%