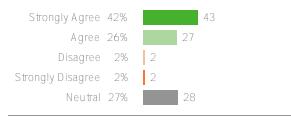

#### Q.1: My child feels comfortable on campus.

Favorable: 97%

#### Q.2: Teachers and students treat each other with kindness at this school.

Favorable: 98%

#### Q.3: My child was not insulted, teased or harassed at this school.

Favorable: 86%

#### Q.4: If my child was insulted or harassed at this school it was related to:

Favorable: 73%

Q.5 Dd