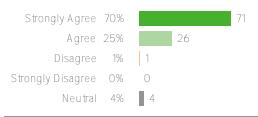

#### Q.2: Teachers and students treat each other with kindness at this school.

Favorable: 98%