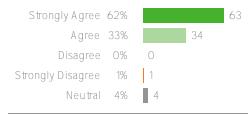

#### Q.3: My child was not insulted, teased or harassed at this school.

Favorable: 86%