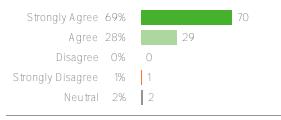

#### Q.1: My child knows there is an adult at school whom they can go to for help with an academic problem.

Q.2: My child knows there is an adult at school whom they can go to for help with a personal problem.

was my child is excited about going to school.

Favorable: 98%e